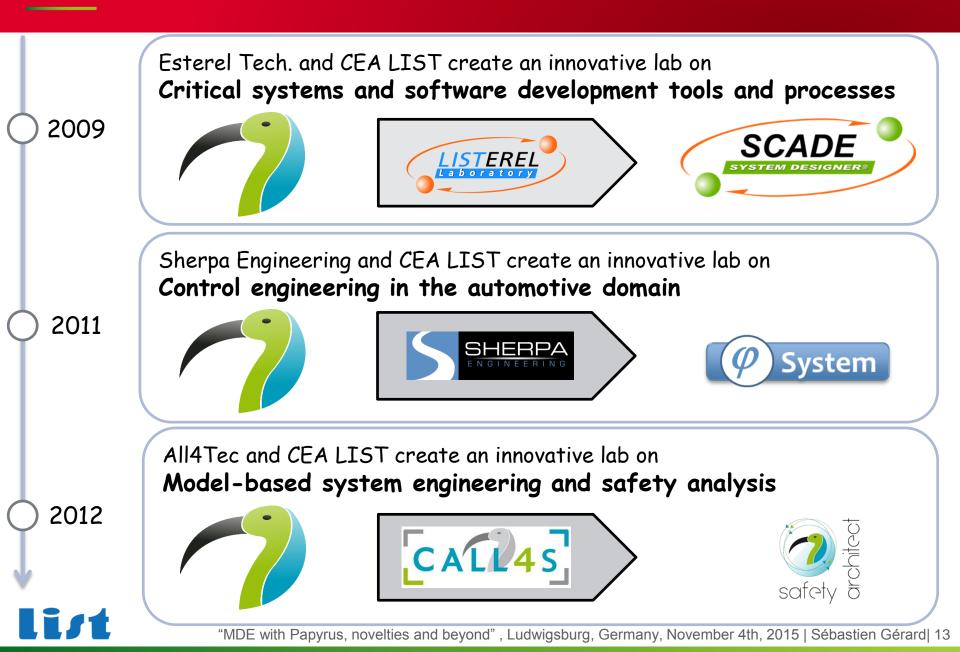

### External contributions via Gerrit

• M E •

Worldgrid

For the safety study of its companion robots, Aldebaran uses Papyrus as complex system modelling tool.

B R

P

Rodolphe <u>Gélin.</u> Research Director at Aldebaran Robotics

#### **PAPYRUS EXPLOITATION**

Goal is to develop an integrated modeling, development, validation and testing framework for leveraging the cost-efficient and reliable implementation of ETCS: Papyrus has been chosen for modeling concerns.

Atelier de Génie

Papyrus chosen for modeling control command system of next generation of nuclear plant.

Onexion

French Excellence in Nuclear Digital Control Systems

AREVA

eDF

"MDE with Papyrus, novelties and beyond", Ludwigsburg, Germany, November 4th, 2015 | Sébastien Gérard 12