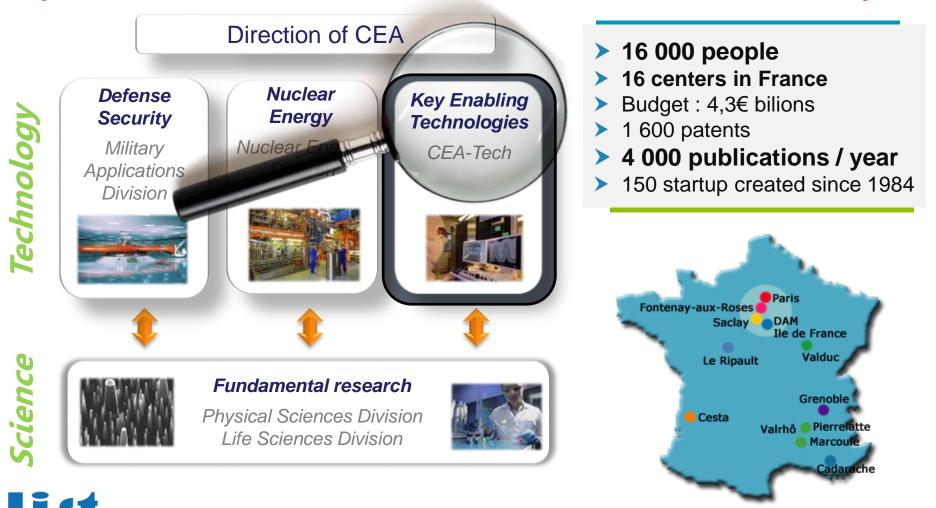

www.cea.fr

CEA is a major actor in research and innovation.

- A laboratory of 50 persons (+ 5 new permanent open positions for 2015...;-))
- 33 permanent members + 17 non-permanent members including PhD students, post-docs and CDDs