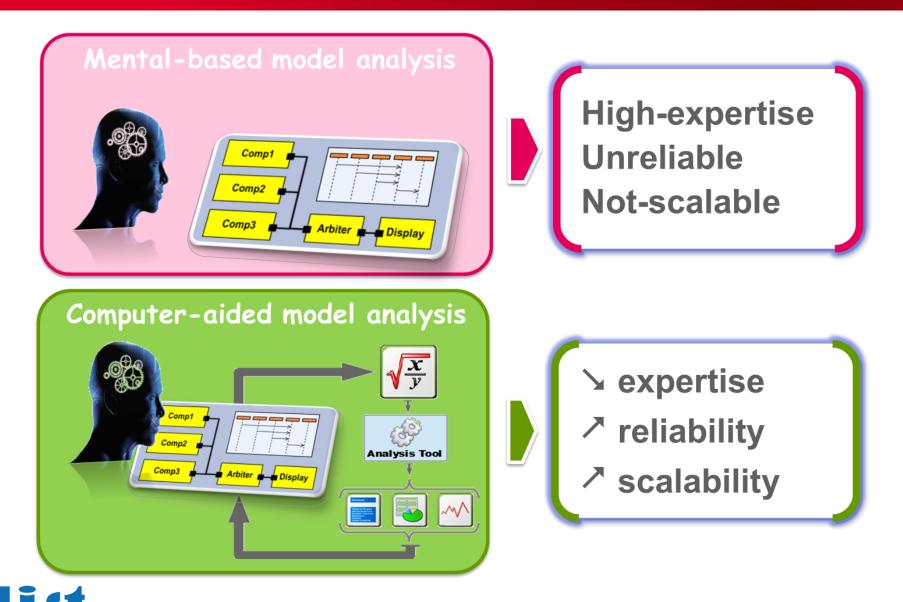

#### IMPROVING MODEL EXPLOITATION: FROM MENTAL TO COMPUTER-AIDED ANALYSIS.

DE LA RECHERCHE À L'INDUSTRI